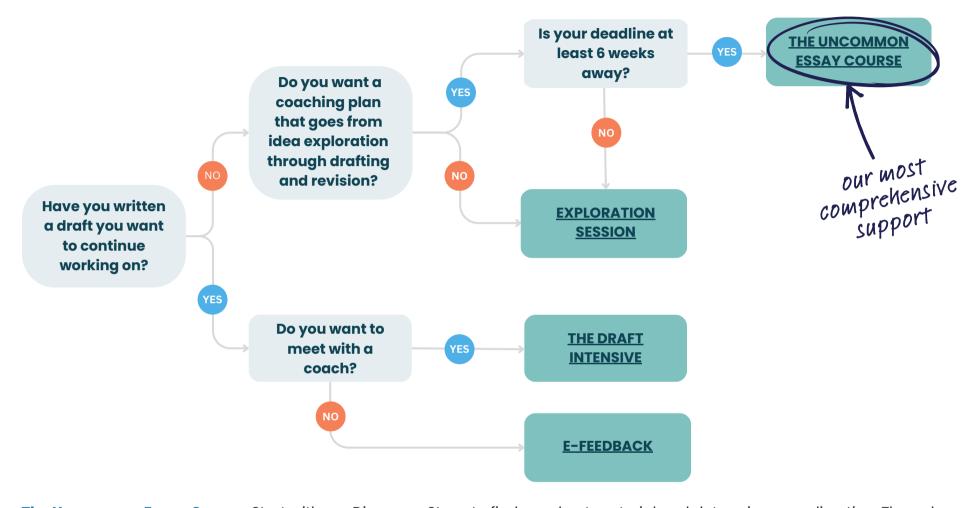

## **How Should I Begin With Hillside?**

Determine the best one-on-one coaching service for you.

<u>The Uncommon Essay Course</u>: Start with our Discovery Steps to find your best material and determine your direction. Then plan, write, and revise with your coach.

<u>Exploration Session(s)</u>: Investigate your ideas with a coach, determine next steps, and, if desired, get recommendations for a continuing support plan.

The Draft Intensive: Work through your draft with a coach and receive feedback on your revision.

**E-Feedback**: Receive asynchronous feedback electronically.

Once a writer begins work with a Hillside coach, additional coaching sessions or E-Feedback can be added to the plan as needed. Coaches will suggest next steps. We also offer **coaching for school-specific essays**.